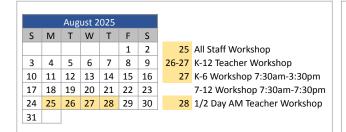

## Martin County West Schools 2025-2026 School Year Calendar

| Labor Day - No School            | September 2025 |    |    |    |    |    |    |    |
|----------------------------------|----------------|----|----|----|----|----|----|----|
| School Begins 7-12 ONLY          | 2              | S  | М  | Т  | W  | Т  | F  | S  |
| K-6 Workshop 8am - Noon          |                | 1  | 2  | 3  | 4  | 5  | 6  |    |
| K-6 Conferences Noon-8:00pm      | 7              | 8  | 9  | 10 | 11 | 12 | 13 |    |
| K-6 Conferences 8am - Noon       | 3              | 14 | 15 | 16 | 17 | 18 | 19 | 20 |
| School In Session - All Students | 4              | 21 | 22 | 23 | 24 | 25 | 26 | 27 |
| Early Dismissal                  | 24             | 28 | 29 | 30 |    |    |    |    |
| 1/2 Day Teacher Workshop         |                |    |    |    |    |    |    |    |